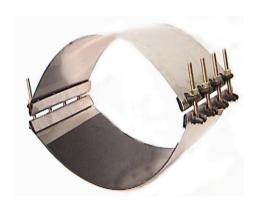

## REM-1285EZ MULTI-PANEL REPAIR CLAMP Product Data Sheet

The REMCO 1285EZ Pipe Repair Clamp Series is designed to serve as a quick and economical repair solution for leaks in low pressure applications. Anti corrosive stainless steel band and Zinc Di-Chromate plated fasteners help to ensure long and dependable service. Multi-Panel configuration allows for larger

## Bill of Materials

| Part        | Material                      |
|-------------|-------------------------------|
| Sleeve      | ASTM 240 304 Stainless Steel  |
| Armor Plate | ASTM 240 304 Stainless Steel  |
| Gasket      | Flat Neoprene                 |
| Fasteners   | Zinc Di-Chromate Plated Steel |
| Lugs        | ASTM A536 Ductile Iron        |